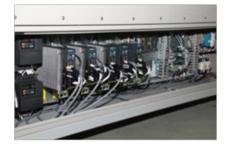

### Configurations

Rail Guide Module unit, simple and convenient to assemble, easy to maintain and prevent dust. Longer service life; More stable operation, faster speed and high positioning accuracy.

Intelligent cooling system, with over-temperature alarm, flow protection, water level protection and other safety alarm functions, to ensure the normal operation of the equipment in the high temperature and high humidity environment.

Famous brand components, stable output and long service life, can cooperate with the control system to operate the machine.

Upper smoke exhaust outlet is added. Optional upper smoke exhaust fan can work with the lower exhaust fan to smoke quickly.