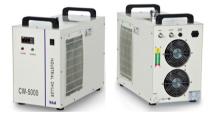

#### **Parameters**

| Laser type                         | Chinese sealed CO2 glass laser tube                                                                                                                                                              |
|------------------------------------|--------------------------------------------------------------------------------------------------------------------------------------------------------------------------------------------------|
| Laser power                        | Chinese glass laser tube 60W/80W/100W/130W/150W Enhanced 80W/100W/130W/150W                                                                                                                      |
| Cutting Sizes for different models | 600mm×400mm , 900mm×600mm , 1200mm×600mm , 1400mm×800mm ,<br>1300mm×900mm , 1500mm×900mm , 1600mm×1000mm , 1900mm×1000mm                                                                         |
| Power                              | AC220V/110V±10%,50Hz                                                                                                                                                                             |
| Cooling Method                     | Water cooling                                                                                                                                                                                    |
| Standard                           | Laser water chiller, 550W smoke extractor, micro air compressor                                                                                                                                  |
| Options                            | Fixed ordinary double laser heads, mutual moving double laser heads, automatic feeding device, infrared positioning system, left and right push-pull working platform, camera positioning system |

### Configurations

Rail Guide Module unit, simple and convenient to assemble, easy to maintain and prevent dust. Longer service life; More stable operation, faster speed and high positioning accuracy.

Intelligent cooling system, with over-temperature alarm, flow protection, water level protection and other safety alarm functions, to ensure the normal operation of the equipment in the high temperature and high humidity environment.