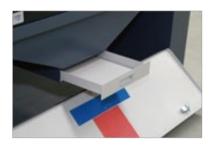

Double blowpipes can disperse the smoke at the laser head quickly, protect the optical components to a greater extent and prolong the service life of the laser head.

Built-in leftover collection hopper helps to collect cutting waste quickly and is conducive to subsequent machine cleaning.