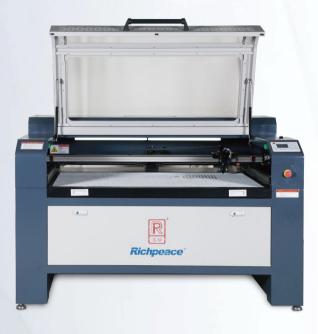

# **Richpeace** Richpeace Laser Engraving And Cutting Machine

Model : RPLC-NM-N-1-1300×900-C-SL-CGC80W-ZIH-1P220V

#### **Features**

- 1. High precision with the error less than 0.01mm.
- 2. Laser tube special chiller ensures good engraving effect and prolongs the working life of the laser tube.
- 3. The engraving software can be directly connected with AutoCAD, CorelDRAW, AI, garment CAD and other software seamlessly to realize the output of the original drawing.
- 4. Advanced color management supports one-time output of multiple colors.
- 5. 128M bulk storage can store multiple work data, and support USB hot swap read and write.
- 6. Support graphic formats: BMP, GIF, JPEG, PCX, TGA, TIFF, PLT, CDR, AI, DXF, DST.
- 7. Optional double heads mutual moving laser cutting machine can make full use of materials and reduce material waste. The spacing between two cutting heads can be automatically adjusted according to the size of cutting graphics, which is flexible and multi-faceted, and the working area can also be allocated manually.