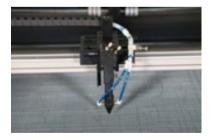

Double blowpipes can disperse the smoke at the laser head quickly, protect the optical components to a greater extent and prolong the service life of the laser head.

Built-in leftover collection hopper helps to collect cutting waste quickly and is conducive to subsequent machine cleaning.