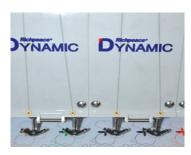

Dual Needles Arm Device:

specialized double needle bar driving system, one head dual needles work at the same time, which highly improve production efficiency

#### The Integration of Upper Thread and Bottom Thread Break Detection

single side reset switch control each needle, which is convenient for any alternate head, to realize long distance quilting