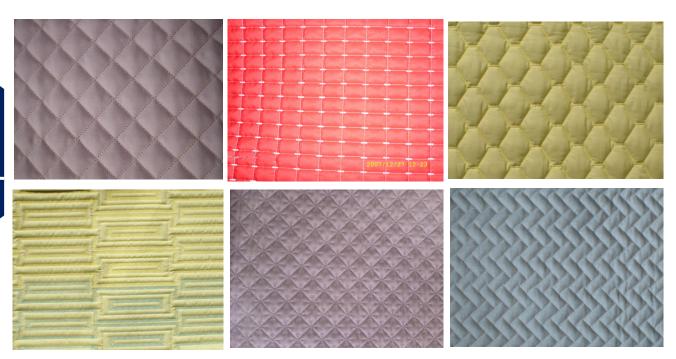

| 800                                             | 850                                       |
| Quilting width(mm)               | 3600                                            | 3600                                      |
| Stitch Storage                   | 13 million stitches                             | 13 million stitches                       |
| Pattern Storage                  | 200                                             | 200                                       |
| Power                            | 7kw                                             | 6kw                                       |
| Dimension (mm) (L x W x H)       | 5413X1210x2154                                  | 5264X1210x2154                            |

# **Quilting Samples:**



## RICHPEACE AMERICA

4220 Steve Reynolds Blvd. Suite 14 Norcross, GA 30093 marketing@richpeaceamerica.com www.richpeaceamerica.com