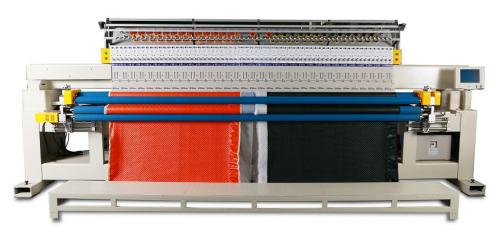

# Richpeace Computerized Quilting & Embroidery Machine

——Single Color Single Roll

This machine is widely used for processing garments, hand bags and all kinds of high-quality bedding products, such as, thin quilts, thin mattress, winter cloth, bed cover, pillow cover, sleeping bags, cushion, etc.

#### Main Features & Functions:

- Full features Quilting Embroidery Control System, equipped with 10.4 Touch Screen Control Panel, user friendly window style display.
- 33 dual needles sewing heads, maximum 66 needles sewing at the same time. In theory, maximum quilting embroidery width is 3600mm.
- Each head works in small stitch sewing at minimum 50.8mm (2 inches). Base on production requirement, each needle of two can be manually switch on or off individually, set the sewing stitch size to 50.8mm (2 inches), 101.6mm, 203.2mm accordingly, plus alternate head lock function, realize ability to do complicated patterns production.
- Working speed 750-800 rpm.
- Automatic thread breakage detection, shorten machine down time, increasing the productivity.
- Equipped with jumbo rotary hook with larger thread holding capacity, decrease bobbin replacement time, further increase production time.

 Material loading and reverse movement is controlled by Y-direction rollers, X-direction driving stud mechanical movement is driven by servo motors. All driving stud, railway, and servo motors are using same parts as our model RP424 Quilting Embroidery Machine..