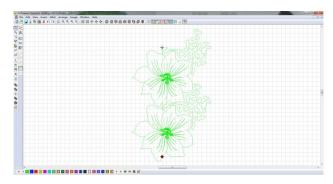

# **Embroidery Design Software:**

Richpeace's professional embroidery design system is especially developed for designing, producing and simulating of computerized quilting patterns.

Download Free software from Richpeace website

- It enhances the establishing, setting editing and managing ability while making a embroidery pattern, also it saves your precious time.
- Its professional drawing tools enables designing all kinds of complicated quilting patterns.
- The printing & scanning functions make to observe realistic effect as easy as a breeze.
- A Build-in Design Software is included in computer control system, create or edit simple patterns fast and easily.