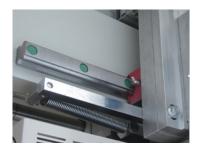

 Material loading and reverse movement is controlled by Y-direction rollers, X-direction driving stud mechanical movement is driven by servo motors. All driving stud, railway, and servo motors are using same parts as our model RP424 Quilting Embroidery Machine..

Computer 10.4 inches Touching screen, Vivid display, easier operate computer control system

Lead Screw Drive

Panasonic Servo Driver

Panasonic Servo Motor

Taiwan Linear Guide Rail

Roller System enables mass production and continuously working as well.