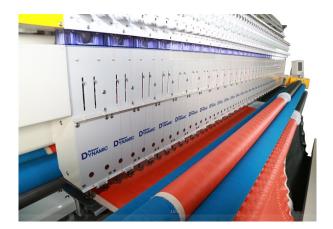

#### Main Features & Functions:

- Full features Quilting Embroidery Control System, equipped with 10.4 Touch Screen Control Panel, user friendly window style display.
- 33 dual needles sewing heads, maximum 66 needles sewing at the same time. In theory, maximum quilting embroidery width is 3600mm.
- Each head works in small stitch sewing at minimum 50.8mm (2 inches). Base on production requirement, each needle of two can be manually switch on or off individually, set the sewing stitch size to 50.8mm (2 inches), 101.6mm, 203.2mm accordingly, plus alternate head lock function, realize ability to do complicated patterns production.
- Working speed 750-800 rpm.
- Automatic thread breakage detection, shorten machine down time, increasing the productivity.
- Equipped with jumbo rotary hook with larger thread holding capacity, decrease bobbin replacement time, further increase production time.

Dual Needles Arm Device:

specialized double needle bar driving system, one head dual needles work at the same time, which highly improve production efficiency

#### The Integration of Upper Thread and Bottom Thread Break Detection

single side reset switch control each needle, which is convenient for any alternate head, to realize long distance quilting