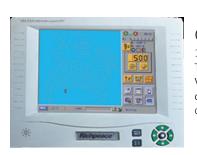

Computer 10.4 inches Touching screen, Vivid display, easier operate computer control system

Lead Screw Drive

Panasonic Servo Driver

Panasonic Servo Motor

Taiwan Linear Guide Rail

Roller System enables mass production and continuously working as well.

#### Computer Function:

- Thread breakage detection, machine will automatically stop once thread gets broken
- Remember stop position and automatically back to the stopping point to continue sewing
- Emergency stop by one push on button
- Automatic needle & rotary hook positioning adjustment control by computer to ensure high precision stitch quality.
- Stitch statistic to count machine output