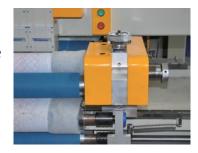

Dual Needles Arm Device:

specialized double needle bar driving system, one head dual needles work at the same time, which highly improve production efficiency