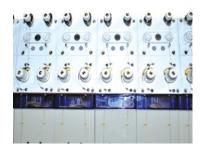

#### Main Features & Functions:

- Full features Quilting Embroidery Control System, equipped with 10.4 Touch Screen Control Panel, user friendly window style display.
- 33 dual needles sewing heads, maximum 66 needles sewing at the same time. In theory, maximum quilting embroidery width is 3600mm.
- Each head works in small stitch sewing at minimum 50.8mm (2 inches). Base on production requirement, each needle of two can be manually switch on or off individually, set the sewing stitch size to 50.8mm (2 inches), 101.6mm, 203.2mm accordingly, plus alternate head lock function, realize ability to do complicated patterns production.
- Working speed 750-800 rpm.
- Automatic thread breakage detection, shorten machine down time, increasing the productivity.
- Equipped with jumbo rotary hook with larger thread holding capacity, decrease bobbin replacement time, further increase production time.